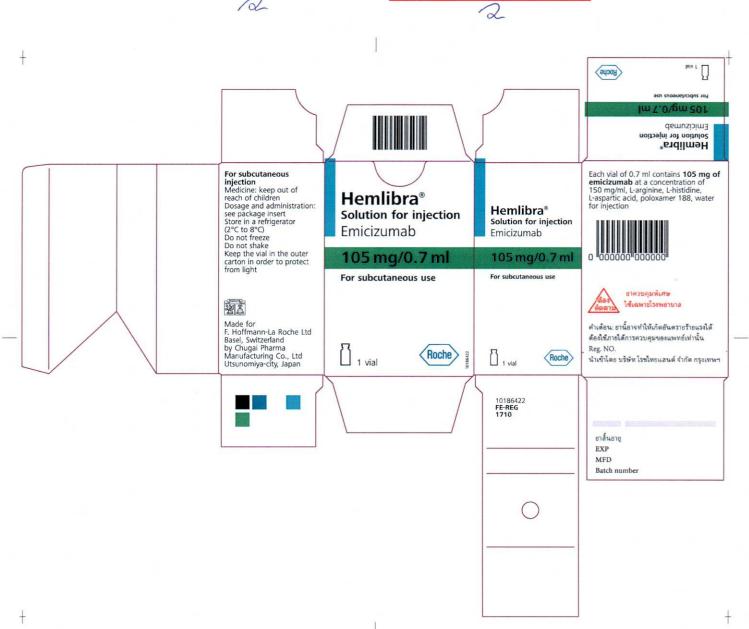

## ฉลาก (กล่องบรรจุ)

|   | สีของฉลากพื้นสีขาว น้ำเงิน ฟ้า ดำ น้ำตาล<br>ตัวอักษรสีดำ ขาว น้ำเงิน แดงขึ่งอยู่บนแผ่นเดียวกัน |                                                                                                                                                                                                                                                   |                                                                               | ขอรับรองว่าข้อความบนฉลาก<br>ของภาชนะบรรจุทุกชนิดและหีบห่อ<br>ถูกต้องตรงตามมาตรา ๒๕(๓) หรือ ๒๗(๒) และ<br>(๓) แล้วแต่กรณี |                                                                                                                                                                                        |
|---|------------------------------------------------------------------------------------------------|---------------------------------------------------------------------------------------------------------------------------------------------------------------------------------------------------------------------------------------------------|-------------------------------------------------------------------------------|-------------------------------------------------------------------------------------------------------------------------|----------------------------------------------------------------------------------------------------------------------------------------------------------------------------------------|
| + |                                                                                                |                                                                                                                                                                                                                                                   |                                                                               |                                                                                                                         | Hemilibra® Solution for injection Emicizumab  TSO mg/1 ml For subcutaneous use                                                                                                         |
|   |                                                                                                | For subcutaneous injection Medicine: keep out of reach of children Dosage and administration: see package insert Store in a refrigerator (2°C to 8°C) Do not freeze Do not shake Keep the vial in the outer carton in order to protect from light | Hemlibra® Solution for injection Emicizumab  150 mg/1 ml For subcutaneous use | Hemlibra® Solution for injection Emicizumab  150 mg/1 ml For subcutaneous use                                           | Each vial of 1 ml contains 150 mg of emicizumab at a concentration of 150 mg/ml, L-arginine, L-histidine, L-aspartic acid, poloxamer 188, water for injection                          |
|   |                                                                                                | Made for<br>F. Hoffmann-La Roche Ltd<br>Basel, Switzerland<br>by Chugai Pharma<br>Manufacturing Co., Ltd<br>Utsunomiya-city, Japan                                                                                                                | 1 vial Roche                                                                  | 1 vial Roche                                                                                                            | ชาควบคุมพิเศษ<br>ใช้เฉพาะโรงพยาบาล<br>คำเตือน: ยานี้อาจทำให้เกิดอันตรายร้ายแรงได้<br>ต้องใช้ภายใต้การควบคุมของแพทย์เท่านั้น<br>Reg. NO.<br>นำเข้าโดย บริษัท โรชไทยแลนด์ จำกัด กรุงเทพฯ |
|   |                                                                                                |                                                                                                                                                                                                                                                   |                                                                               | 10186426<br>FE-REG<br>1710                                                                                              | อาสั้นอายุ<br>EXP<br>MFD<br>Batch number                                                                                                                                               |
| † |                                                                                                |                                                                                                                                                                                                                                                   | 1                                                                             |                                                                                                                         | +                                                                                                                                                                                      |