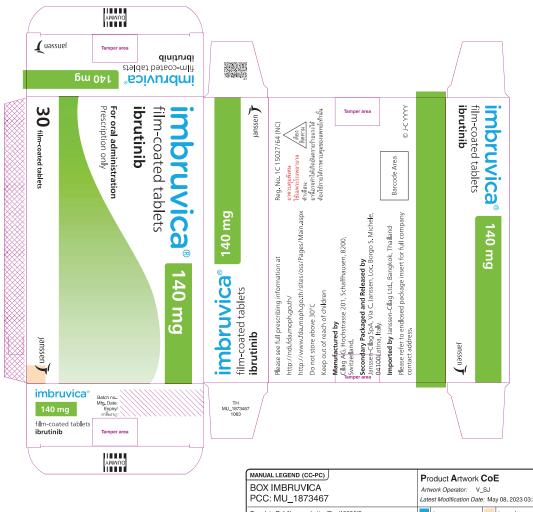

Pornnaphat Providences. Puthwattana Construction (Construction)

| MANUAL LEGEND (CC-PC)<br>BOX IMBRUVICA<br>PCC: MU_1873467 |                                                               | Product Artwork COE<br>Artwork Operator: V_SJ<br>Latest Modification Date: May 08, 2023 03:34 PM |         |  |              | Janssen )<br>Version: 1 |                              |
|-----------------------------------------------------------|---------------------------------------------------------------|--------------------------------------------------------------------------------------------------|---------|--|--------------|-------------------------|------------------------------|
| Template Ref. Name:                                       | Latina/Box/1063/V3