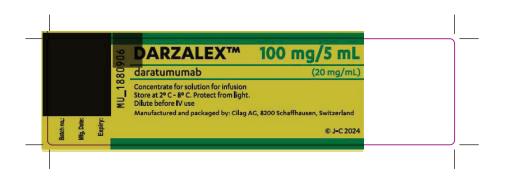

## <u>ฉลากขวดแก้วใส สำหรับขนาดบรรจุขวดแก้วใสละ 100mg/5mL</u>

ของภาชนะบรรจุทุกชนิดและหีบห่อถูกต้อง ตามบาตรา ๒๕(๓) หรือ ๒๗(๒) และ (๓) แล้วแต่กรณี

ขอรับรองว่าฉลากมีพื้นที่ไม่เกิน 3 ตารางนิ้ว

ขอรับรองว่าข้อความบนฉลาก

Praewjinda
Digitily ispeedily Proexified Nakomcho
Dic Crick, o-Pat (an-state)color
Dic Crick, o-Pat

| AUTOMATED LEGEND (CC-PC)  Label DARZALEX  PCC: MU_1880906 |                           | Product Artwork CoE  Latest Modification Date: January 24, 2024 06:08 PM  Artwork Operator: V_RK |                    |  | Janssen J                  |
|-----------------------------------------------------------|---------------------------|--------------------------------------------------------------------------------------------------|--------------------|--|----------------------------|
| Template Ref. Name                                        | Schaffhausen/Label/3334/2 |                                                                                                  | PMS 294            |  | Diecut (not to be printed) |
| Template Dimensions: 84 x 22                              |                           |                                                                                                  | PMS 3272           |  |                            |
| Tech. info/Spec:                                          |                           |                                                                                                  | Black              |  |                            |
| Market:                                                   | тн                        |                                                                                                  |                    |  |                            |
| Mat. ID Code:                                             | PCC                       |                                                                                                  | Janssen Varnish    |  |                            |
| File Name:                                                | MU_1880906.ai             |                                                                                                  | White background   |  |                            |
| Replaces PCC:                                             |                           |                                                                                                  | White background 2 |  |                            |