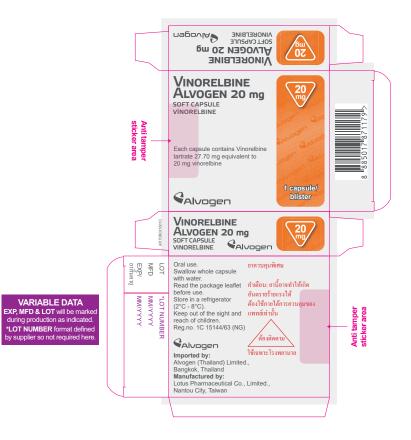

## ฉลากกล่องยาใหม่ที่ขออนุญาต

ขอรับรองว่าข้อความบนฉลากของ ภาชนะบรรจุ ทุกชนิดและหีบห่อ ถูกต้องตามมาตรา ๒๕ (๓) หรือ ๒๗ (๒) และ (๓) แล้วแต่กรณี

พื้นฉลากสี: เทา ส้ม ตัวอักษรสี: ดำ ขาว แดง ซึ่งอยู่บนแผ่นเดียวกัน

| Vinorelbine Thailand 20mg x1 Capsule CARTON                                                                                                                                                                                                                                                                                                                                       |                      |
|-----------------------------------------------------------------------------------------------------------------------------------------------------------------------------------------------------------------------------------------------------------------------------------------------------------------------------------------------------------------------------------|----------------------|
| Die Cut size                                                                                                                                                                                                                                                                                                                                                                      | 57 x 18 x 65mm       |
| Created                                                                                                                                                                                                                                                                                                                                                                           | DE 03/11/2021        |
| Modified                                                                                                                                                                                                                                                                                                                                                                          | DE 05/11/2021        |
| Proof round                                                                                                                                                                                                                                                                                                                                                                       | 02                   |
| ART Code                                                                                                                                                                                                                                                                                                                                                                          | ARTDB021601C         |
| PRINT COLOURS                                                                                                                                                                                                                                                                                                                                                                     |                      |
| T I KIIVI GOLO                                                                                                                                                                                                                                                                                                                                                                    | PMS 425 C            |
|                                                                                                                                                                                                                                                                                                                                                                                   | PMS 158 C            |
|                                                                                                                                                                                                                                                                                                                                                                                   | PMS 485 C            |
|                                                                                                                                                                                                                                                                                                                                                                                   |                      |
|                                                                                                                                                                                                                                                                                                                                                                                   |                      |
|                                                                                                                                                                                                                                                                                                                                                                                   |                      |
|                                                                                                                                                                                                                                                                                                                                                                                   |                      |
| SUPPORT C                                                                                                                                                                                                                                                                                                                                                                         | OLOURS (NO PRINT)    |
|                                                                                                                                                                                                                                                                                                                                                                                   | Die Cut              |
|                                                                                                                                                                                                                                                                                                                                                                                   | Variable data format |
|                                                                                                                                                                                                                                                                                                                                                                                   |                      |
| THERAPEUTIC GROUP                                                                                                                                                                                                                                                                                                                                                                 |                      |
| Soger<br>Cawager                                                                                                                                                                                                                                                                                                                                                                  | StrengthSeries-1     |
| FORM ICON                                                                                                                                                                                                                                                                                                                                                                         |                      |
|                                                                                                                                                                                                                                                                                                                                                                                   |                      |
|                                                                                                                                                                                                                                                                                                                                                                                   |                      |
| BRAILLE (Marburg Medium Cell)                                                                                                                                                                                                                                                                                                                                                     |                      |
| MINIMUM FONT SIZE = 7PT  If the above minimum font size is not acceptable for this artwork (excluding codes) please do not approve.                                                                                                                                                                                                                                               |                      |
| REGULATORY APPROVAL                                                                                                                                                                                                                                                                                                                                                               |                      |
|                                                                                                                                                                                                                                                                                                                                                                                   |                      |
| COPYRIGHTS / CONTACT  This artwork and its content is copyright of Alvogen @Alvogen 2012. All rights reserved.  Any Anthropoidea digitally or hardcopy redistribution, alternation or reproduction of part or all of the contents in any form is prohibited by other than Alvogen staff for company usage.  Main contact: David Garcia, Artwork Director david garcia@Alvogen.com |                      |