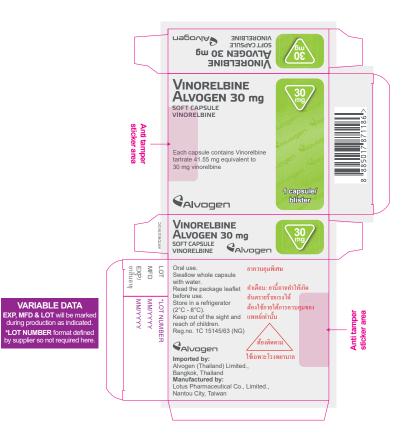

## ฉลากกล่องยาใหม่ที่ขออนุญาต

ขอรับรองว่าข้อความบนฉลากของ ภาชนะบรรจุ ทุกชนิดและหีบห่อ ถูกต้องตามมาตรา ๒๕ (๓) หรือ ๒๗ (๒) และ (๓) แล้วแต่กรณี

**VARIABLE DATA** 

พื้นฉลากสี: เทา เขียว ตัวอักษรสี: ดำ ขาว แดง ซึ่งอยู่บนแผ่นเดียวกัน