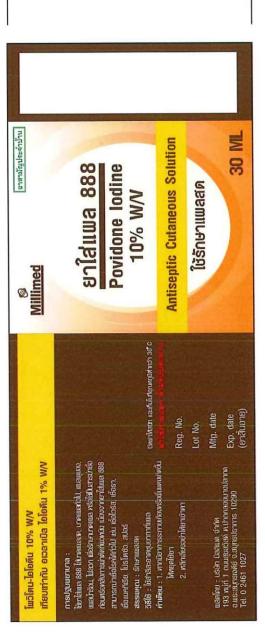

#### ข้อความบนฉลากกล่อง (ขนาดบรรจุ 1 ขวค x 30 mL)

ขอรับรองว่าข้อความบนฉลาก ของภาชนะบรรจุทุกชนิดและหีบห่อ ถูกต้องตรงตามมาตรา ๒๕ (๑) หรือ ๒๗ (๒) และ (๑) แล้วแต่กรฉี

#### ข้อความบนฉลากกล่อง (ขนาคบรรจุ 10 ขวค x 30 mL)

ขอรับรองว่าข้อความบนฉลาก ของภาชนะบรรจุทุกชนิดและหีบห่อ ถูกต้องตรงตามมาตรา ๒๕ (๑) หรือ ๒๗ (๒) และ (๑) แล้วแต่กรณี

# ข้อความบนฉลากกล่อง (ขนาดบรรจุ 12 ขวด x 30 mL)

ขอรับรองว่าข้อความบนฉลาก ของภาชนะบรรฤทุกชนิดและหีบห่อ ถูกต้องตรงตามมาตรา ๒๕ (๓) หรือ ๒๗ (๒) และ (๓) แล้วแต่กรณี

# ข้อความบนฉลากกล่อง (ขนาดบรรจุ 50 ขวด x 30 mL)

ขอรับรองว่าข้อความบนฉลาก ของภาชนะบรรจุทุกชนิดและหีบห่อ ถูกต้องตรงตามมาตรา ๒๕ (๑) หรือ ๒๑ (๒) และ (๑) แล้วแต่กรณี

3 cm.

ขอรับรองว่าข้อความบนฉลาก ของภาชนะบรรทุทุกชนิดและที่บห่อ ถูกต้องตรงตามมาตรา ๒๕ (๓) หรือ ๒๗ (๒) และ (๓) แล้วแต่กรณี

ข้อความบนฉลากขวด (ขนาดบรรจู 30 mL)

9.5 cm.

4 cm.

ของภาชนะบรรจุทุกชนิดและหีบห่อ หรือ ๒๗ (๒) และ (๓) แล้วแพ่กรณี ถูกต้องตรงตามมาตรา ๒๕ (๑) ขอรับรองว่าข้อความบนฉลาก