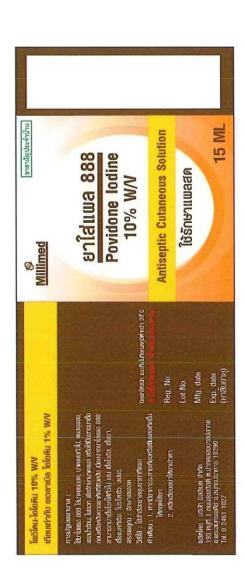

### ข้อความบนฉลากกล่อง (ขนาดบรรจุ 1 ขวค x 15 mL)

ขอรับรองว่าข้อความบนฉลาก ของภาชนะบรรจุทุกชนิดและหีบห่อ ถูกต้องตรงตามมาตรา ๒๕ (๑) หรือ ๒๗ (๒) และ (๑) แล้วแต่กรณี

# ข้อกวามบนฉลากกล่อง (ขนาดบรรจุ 10 ขวค x 15 mL)

ขอรับรองว่าข้อความบนฉลาก ของภาชนะบรรจุทุกชนิดและหืบห่อ ถูกต้องตรงตามมาตรา ๒๕ (๑) หรือ ๒๙ (๒) และ (๑) แล้วแต่กรฉี

### ข้อความบนฉลากกล่อง (ขนาดบรรจุ 12 ขวด x 15 mL)

ขอรับรองว่าข้อความบนฉลาก ของภาชนะบรรจุทุกชนิดและหีบห่อ ถูกต้องตรงตามมาตรา ๒๕ (๓) หรือ ๒๗ (๒) และ (๓) แล้วแต่กรณี

#### ข้อความบนฉลากกล่อง (ขนาดบรรจุ 50 ขวค x 15 mL)

ขอรับรองว่าข้อความบนฉลาก ของภาชนะบรรจุทุกชนิดและหืบห่อ ถูกต้องตรงตามมาตรา ๒๕ (๑) หรือ ๒๗ (๒) และ (๑) แล้วแต่กรณี

### ข้อความบนฉลากกล่อง (ขนาคบรรจุ 100 ขวค x 15 mL)

ขอรับรองว่าข้อความบนฉลาก ของภาชนะบรรถุทุกชนิดและหีบห่อ ถูกต้องตรงตามมาตรา ๒๕ (๑) หรือ ๒๗ (๒) และ (๑) แล้วแต่กรณี

# ข้อความบนฉลากกล่อง (ขนาดบรรจุ 100 ขวด x 30 mL)

ขอรับรองว่าข้อความบนฉลาก ของภาชนะบรรจุทุกชนิดและหืบห่อ ถูกต้องตรงตามมาตรา ๒๕ (๑) หรือ ๒๗ (๒) และ (๑) แล้วแต่กรณี ข้อความบนฉลากขวด (ขนาดบรรทู 15 mL)

7 cm.

3 cm.

ขอรับรองว่าข้อความบนฉลาก ของภาชนะบรรทุทุกชนิดและที่บห่อ ถูกต้องตรงตามมาตรา ๒๕ (๓) หรือ ๒๗ (๒) และ (๓) แล้วแต่กรณี

ข้อความบนฉลากขวด (ขนาดบรรจู 30 mL)

9.5 cm.

4 cm.

ของภาชนะบรรจุทุกชนิดและหีบห่อ หรือ ๒๗ (๒) และ (๓) แล้วแพ่กรณี ถูกต้องตรงตามมาตรา ๒๕ (๑) ขอรับรองว่าข้อความบนฉลาก