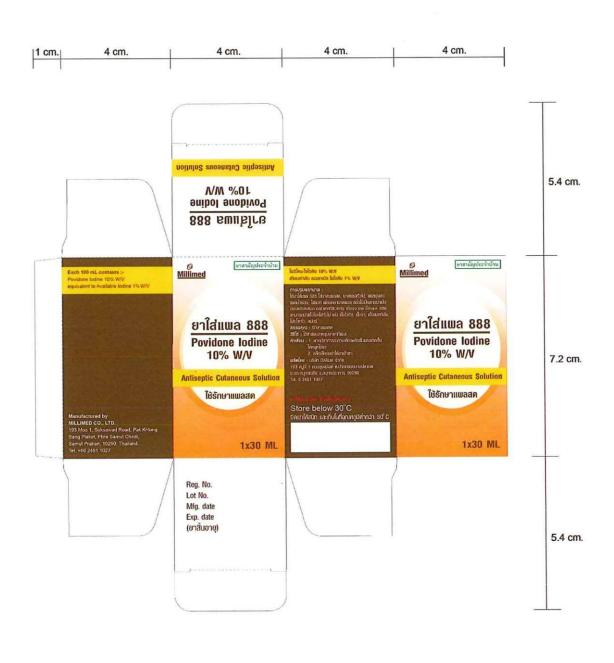

#### ข้อความบนฉลากกล่อง (ขนาดบรรจุ 1 ขวค x 30 mL)

ขอรับรองว่าข้อความบนฉลาก ของภาชนะบรรจุทุกชนิดและหีบห่อ ถูกต้องตรงตามมาตรา ๒๕ (๑) หรือ ๒๗ (๒) และ (๑) แล้วแต่กรฉี