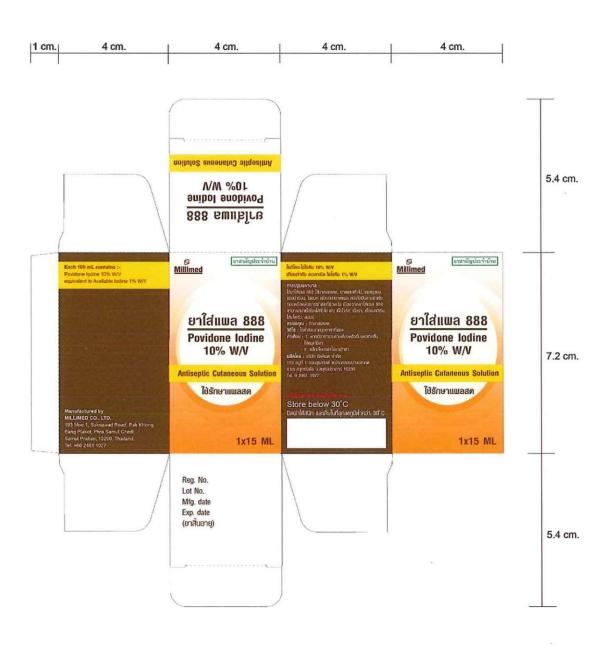

### ข้อความบนฉลากกล่อง (ขนาดบรรจุ 1 ขวค x 15 mL)

ขอรับรองว่าข้อความบนฉลาก ของภาชนะบรรจุทุกชนิดและหีบห่อ ถูกต้องตรงตามมาตรา ๒๕ (๑) หรือ ๒๗ (๒) และ (๑) แล้วแต่กรณี