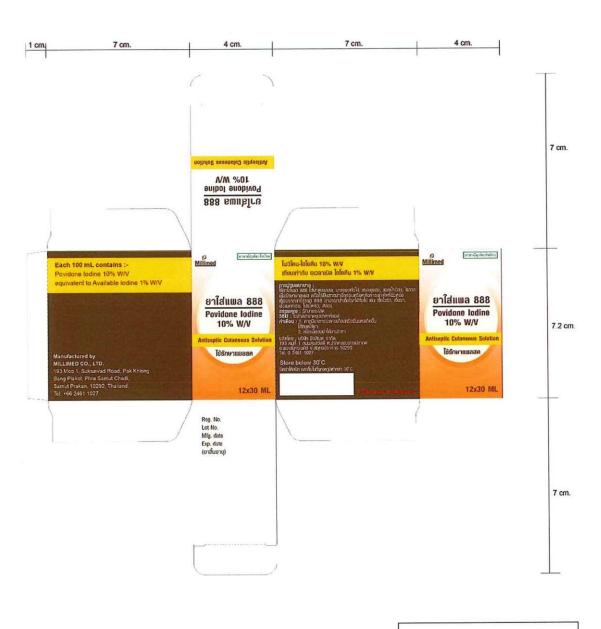

# ข้อความบนฉลากกล่อง (ขนาดบรรจุ 12 ขวด x 30 mL)

ขอรับรองว่าข้อความบนฉลาก ของภาชนะบรรฤทุกชนิดและหีบห่อ ถูกต้องตรงตามมาตรา ๒๕ (๓) หรือ ๒๗ (๒) และ (๓) แล้วแต่กรณี