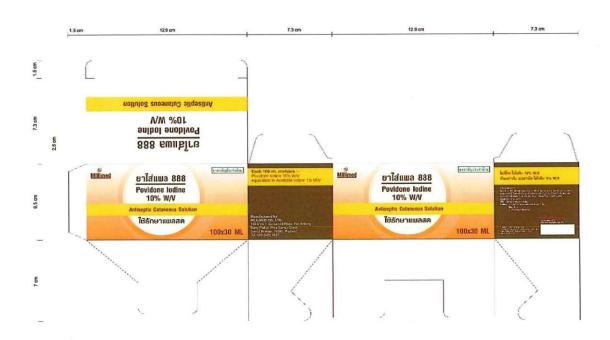

#### ข้อความบนฉลากกล่อง (ขนาดบรรจุ 1 ขวค x 30 mL)

ขอรับรองว่าข้อความบนฉลาก ของภาชนะบรรจุทุกชนิดและหีบห่อ ถูกต้องตรงตามมาตรา ๒๕ (๑) หรือ ๒๗ (๒) และ (๑) แล้วแต่กรฉี

#### ข้อความบนฉลากกล่อง (ขนาคบรรจุ 10 ขวค x 30 mL)

ขอรับรองว่าข้อความบนฉลาก ของภาชนะบรรจุทุกชนิดและหีบห่อ ถูกต้องตรงตามมาตรา ๒๕ (๑) หรือ ๒๗ (๒) และ (๑) แล้วแต่กรณี

# ข้อความบนฉลากกล่อง (ขนาดบรรจุ 12 ขวด x 30 mL)

ขอรับรองว่าข้อความบนฉลาก ของภาชนะบรรฤทุกชนิดและหีบห่อ ถูกต้องตรงตามมาตรา ๒๕ (๓) หรือ ๒๗ (๒) และ (๓) แล้วแต่กรณี

# ข้อความบนฉลากกล่อง (ขนาดบรรจุ 50 ขวด x 30 mL)

ขอรับรองว่าข้อความบนฉลาก ของภาชนะบรรจุทุกชนิดและหีบห่อ ถูกต้องตรงตามมาตรา ๒๕ (๑) หรือ ๒๑ (๒) และ (๑) แล้วแต่กรณี

# ข้อความบนฉลากกล่อง (ขนาดบรรจุ 100 ขวด x 30 mL)

ขอรับรองว่าข้อความบนฉลาก ของภาชนะบรรจุทุกชนิดและหืบห่อ ถูกต้องตรงตามมาตรา ๒๕ (๑) หรือ ๒๗ (๒) และ (๑) แล้วแต่กรณี ข้อความบนฉลากขวด (ขนาดบรรทู 15 mL)

7 cm.