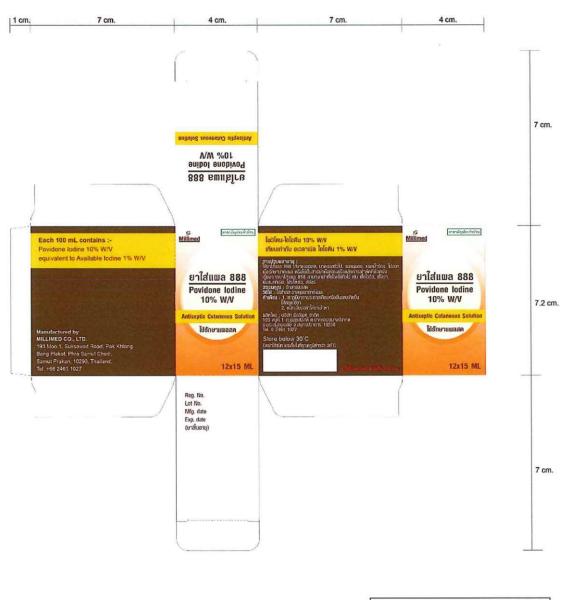

### ข้อความบนฉลากกล่อง (ขนาดบรรจุ 12 ขวด x 15 mL)

ขอรับรองว่าข้อความบนฉลาก ของภาชนะบรรจุทุกชนิดและหีบห่อ ถูกต้องตรงตามมาตรา ๒๕ (๓) หรือ ๒๗ (๒) และ (๓) แล้วแต่กรณี