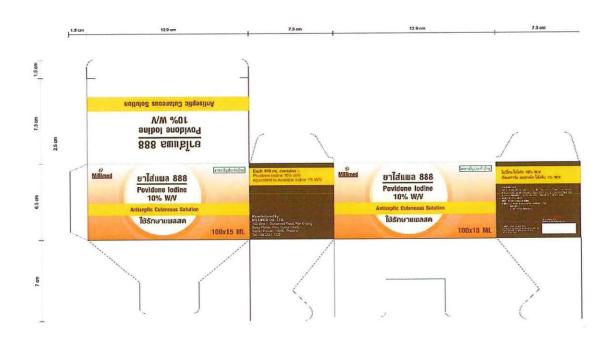

### ข้อความบนฉลากกล่อง (ขนาดบรรจุ 12 ขวด x 15 mL)

ขอรับรองว่าข้อความบนฉลาก ของภาชนะบรรจุทุกชนิดและหีบห่อ ถูกต้องตรงตามมาตรา ๒๕ (๓) หรือ ๒๗ (๒) และ (๓) แล้วแต่กรณี