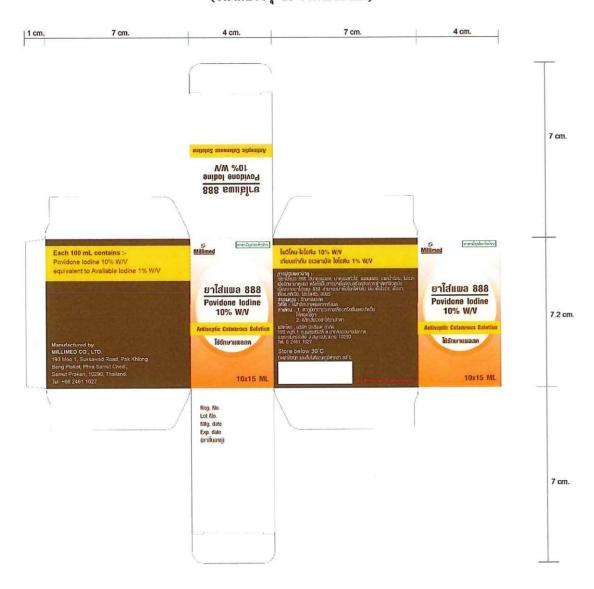

# ข้อกวามบนฉลากกล่อง (ขนาดบรรจุ 10 ขวค x 15 mL)

ขอรับรองว่าข้อความบนฉลาก ของภาชนะบรรจุทุกชนิดและหืบห่อ ถูกต้องตรงตามมาตรา ๒๕ (๑) หรือ ๒๙ (๒) และ (๑) แล้วแต่กรฉี