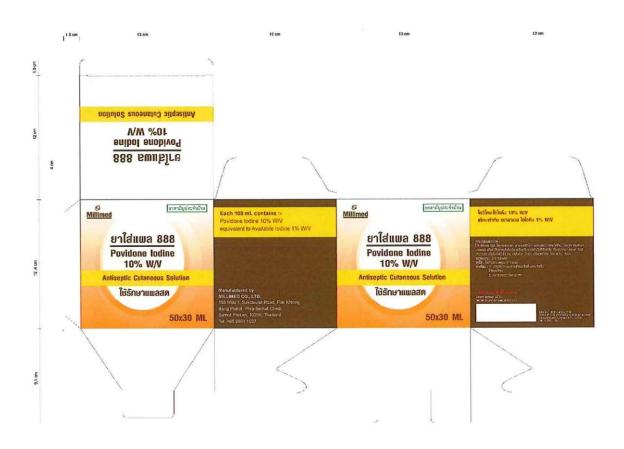

#### ข้อความบนฉลากกล่อง (ขนาดบรรจุ 50 ขวค x 15 mL)

ขอรับรองว่าข้อความบนฉลาก ของภาชนะบรรจุทุกชนิดและหืบห่อ ถูกต้องตรงตามมาตรา ๒๕ (๑) หรือ ๒๗ (๒) และ (๑) แล้วแต่กรณี