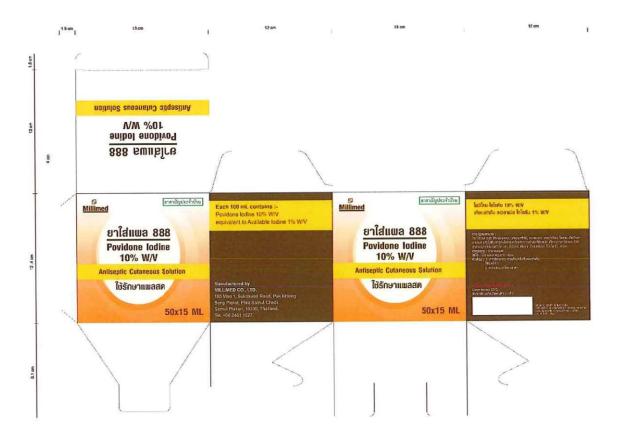

#### ข้อความบนฉลากกล่อง (ขนาดบรรจุ 50 ขวค x 15 mL)

ขอรับรองว่าข้อความบนฉลาก ของภาชนะบรรจุทุกชนิดและหืบห่อ ถูกต้องตรงตามมาตรา ๒๕ (๑) หรือ ๒๗ (๒) และ (๑) แล้วแต่กรณี