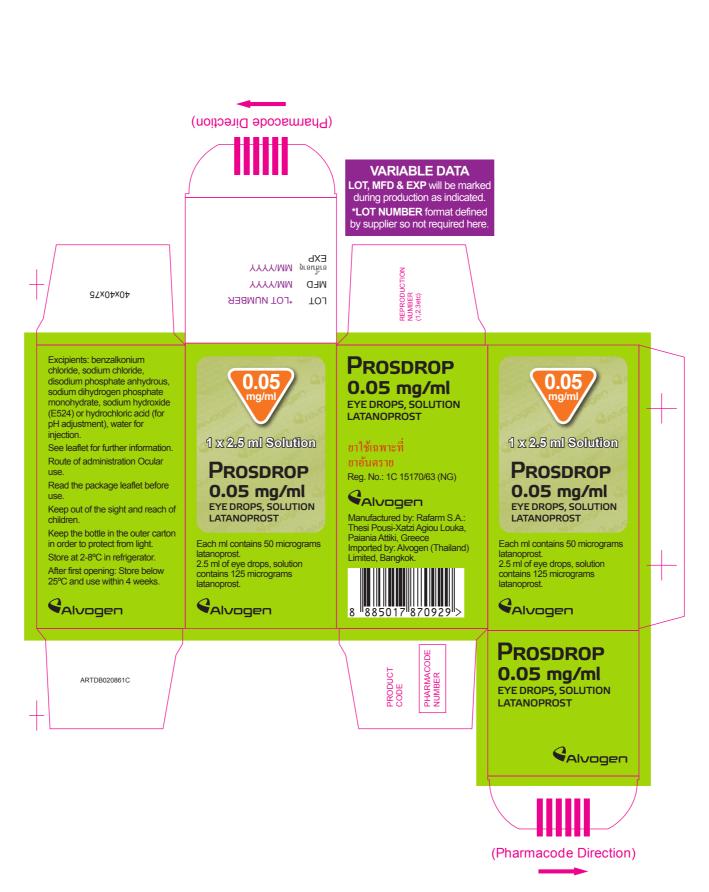

# Latanoprost Thailand 0.05mg\_ml EYE DROPS CARTON

Die Cut size 40x40x75mm
Created SH 19/08/2021
Modified SH 31/10/2021
Proof round 02
ART Code ARTDB020861C

# THERAPEUTIC GROUP

StrengthSeries-2

#### FORM ICON

No form icon for Thailand.

# BRAILLE (Marburg Medium Cell)

N/A

#### **MINIMUM FONT SIZE = 7PT**

If the above minimum font size is not acceptable for this artwork (excluding codes) please do not approve.

# **REGULATORY APPROVAL**