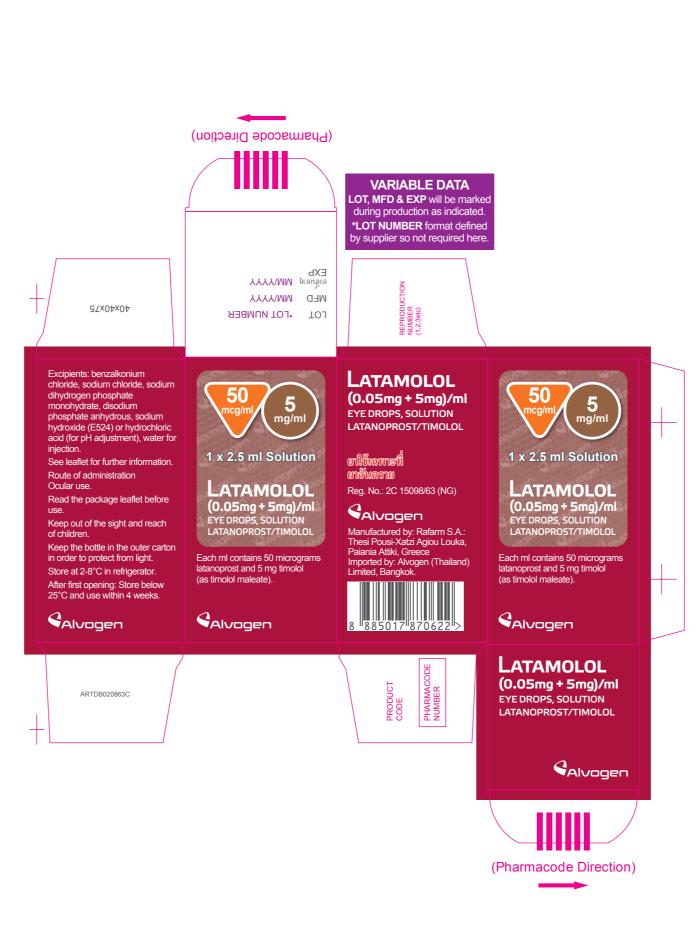

# Latanoprost\_Timolol Thailand 0.05mg\_ml, 5mg\_ml EYE DROPS CARTON

## PRINT COLOURS

PMS 7426 C
PMS 425 C
PMS 158 C
PMS 485 C

## SUPPORT COLOURS (NO PRINT)

Die Cut

Variable data info

## THERAPEUTIC GROUP

MarketSeparations-TH-Eye droppers-Latanoprost-Timolol

## FORM ICON

No form icon for Thailand.