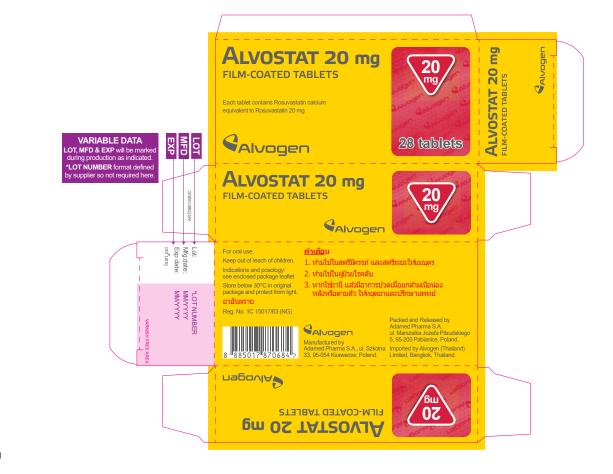

## ฉลากกล่องยาเดิมที่ได้รับอนุมัติ

Rosuvastatin Thailand 20mg 28 FCT CARTON 50.5 x 32 x 107mm DT 21/08/2018 DE 31/08/2021 07 ART Code ARTDB013582C PRINT COLOURS PMS 116 C PMS 425 C PMS 206 C PMS 485 C SUPPORT COLOURS (NO PRINT) Die Cut Variable data info THERAPEUTIC GROUP StrengthSeries-3 FORM ICON N/A BRAILLE (Marburg Medium Cell) N/A MINIMUM FONT SIZE = 7PT If the above minimum font size is not acceptable for this artwork (excluding codes) please do not approve. **REGULATORY APPROVAL** COPYRIGHTS / CONTACT This artwork and its content is copyright of Alvogen ©Alvogen 2012. All rights reserved. Any Anthropoidea digitally or hardcopy redistribution, alternation or reproduction of part or all of the contents in any form is prohibited by other than Alvogen staff for company usage. Main contact: David Garcia, Artwork Director Alvogen david.garcia@Alvogen.com

ตัวอักษรสี: ดำ ขาว แดง ซึ่งอยู่บนแผ่นเดียวกัน

พื้นฉลากสี: เหลือง แดง

ขอรับรองว่าข้อความบนฉลากของ ภาชนะบรรจุ ทุกชนิดและหีบห่อ ถูกต้องตามมาตรา ๒๕ (๓) หรือ ๒๗ (๒) และ (๓) แล้วแต่กรณี