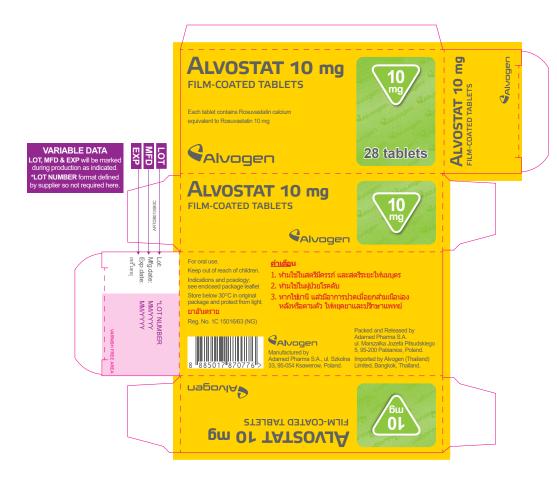

# ฉลากกล่องยาใหม่ที่ขออนุญาต

พื้นฉลากสี: เหลือง เขียว ตัวอักษรสี: ดำ ขาว แดง ซึ่งอยู่บนแผ่นเดียวกัน

ขอรับรองว่าข้อความบนฉลากของ ภาชนะบรรจุ ทุกชนิดและหีบห่อ ถูกต้องตามมาตรา ๒๕ (๓) หรือ ๒๗ (๒) และ (๓) แล้วแต่กรณี

## Rosuvastatin Thailand 10mg 28 FCT **CARTON** 50.5 x 32 x 107mm

DT 21/08/2018 DE 31/08/2021

ARTDB013580C

| PRINT COLOURS |           |
|---------------|-----------|
|               | PMS 116 C |
|               | PMS 425 C |
|               | PMS 375 C |
|               | PMS 485 C |
|               |           |